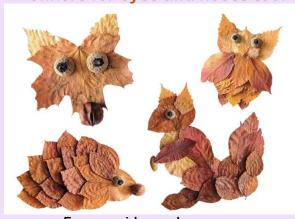

## **Activity Idea: Leaf animal pictures**

Some animals are hard to spot when you're out exploring, but you can make your own forest friends using fallen leaves. Look for leaves shaped like a hedgehog's snout, an owl's feather, a squirrel's bushy tail or a fox's face, then build up a picture. You can use acorns and conkers for eyes and noses too.